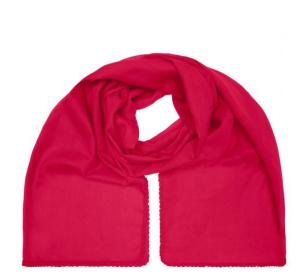

## Fashionable scarf with decorative border along the edge

Effective look

Soft and pleasant to wear Measurements: 170 x 70 cm

**Fabric:** Outer fabric (50 g/m²): 100% cotton

Country of origin: Volksrepublik China