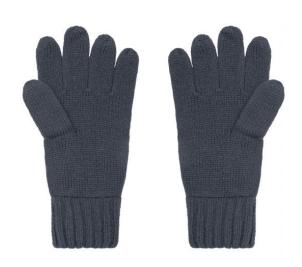

## Elegant knitted gloves made of melange yarns

Stocking stitch with twin-layer cuffs Cuffs with trendy rib pattern Available as a set with scarf and hat

**Fabric:** Outer fabric: 80% polyacrylic, 20%

polyamide