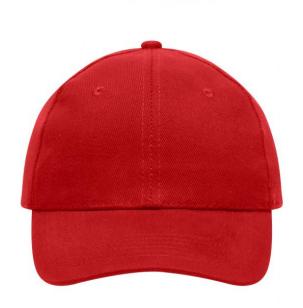

## 6 panel cap

6 embroidered ventilation holes 6 stitching lines on the peak Laminated front panels Padded satin sweatband Hook and loop fastener Heavy brushed cotton

**Fabric:** Outer fabric (260 g/m²): 100%

## 6 Panel

Division of cap into 6 segments. Advantage: One of the most popular cap shapes in Europe

Stand: 04.06.2024 - 15:03:23