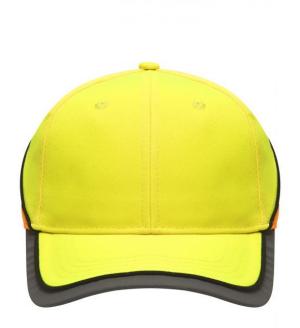

# Functional 6 panel cap in loud neon colours

2 embroidered ventilation holes 4 stitching lines on the peak Contrasting piping around the cap Laminated front panels Padded satin sweat band

Reflective hook and loop fastener and border around the peak (without protective function/no PPE)

# Available colours

neon-orange/neon-yellow (1505C, 809C) neon-yellow/neon-orange (809C, 804C)

#### 6 Panel

Division of cap into 6 segments. Advantage: One of the most popular cap shapes in Europe

Stand: 03.06.2024 - 18:08:26