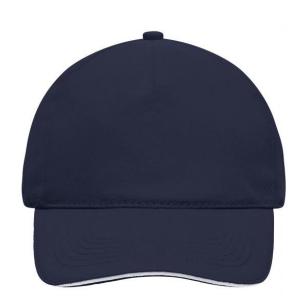

### 5 panel cap with contrasting sandwich

4 embroidered ventilation holes 6 stitching lines on the peak Laminated front panel Padded satin sweatband Hook and loop fastener Heavy brushed cotton

Fabric: Outer fabric (260 g/m²): 100%

## 5 Panel Cap

Division of cap into 5 segments. Advantage: A large advertising space without annoying seams on front panels

Stand: 03.06.2024 - 18:41:57