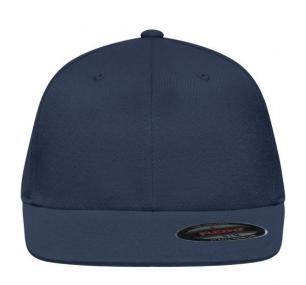

## 6 panel cap without fastener

Flat peak 6 embroidered ventilation holes 8 stitching lines on the peak Laminated front panels

Perfect fit due to an elasthane inset and Flexfit® ribbon

Fully closed back panel

## Flexfit

Flexfit® Cap: perfect and smooth fit and stability due to an elasthane inset and the patented Flexfit®-band. The back panel is always fully closed.

#### 6 Panel

Division of cap into 6 segments. Advantage: One of the most popular cap shapes in Europe

Stand: 03.06.2024 - 03:34:31