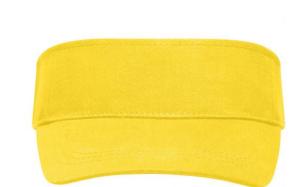

3 stitching lines on the peak Padded cotton sweatband Hook and loop fastener Brushed cotton

Fabric:

Country of origin:

Customs tariff number:

65050030

Volksrepublik China

Outer fabric: 100% cotton

Care instructions:

## Available colours

Features

Caps to print on

Caps with this label are ideal for printing and embroidering. The construction of the caps leaves a lot of space so the cap is easy to decorate, with the logo presented to perfection.