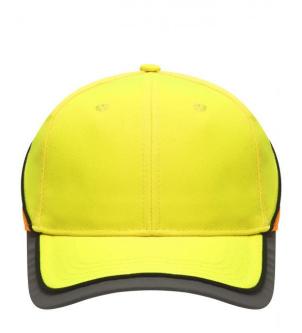

## Functional 6 panel cap in loud neon colours

2 embroidered ventilation holes 4 stitching lines on the peak Contrasting piping around the cap Laminated front panels Padded satin sweat band

Reflective hook and loop fastener and border around the peak (without protective function/no PPE)

# Available colours

neon-orange/neon-yellow (1505C, 809C)

neon-yellow/neon-orange (809C, 804C)