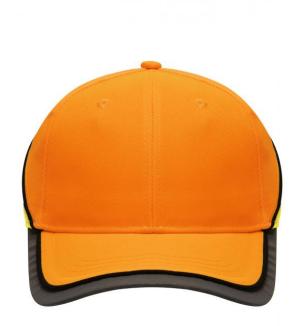

# Functional 6 panel cap in loud neon colours

2 embroidered ventilation holes 4 stitching lines on the peak Contrasting piping around the cap Laminated front panels Padded satin sweat band

Reflective hook and loop fastener and border around the peak (without protective function/no PPE)

# Available colours

neon-orange/neon-yellow (1505C, 809C) neon-ye

neon-yellow/neon-orange (809C, 804C)