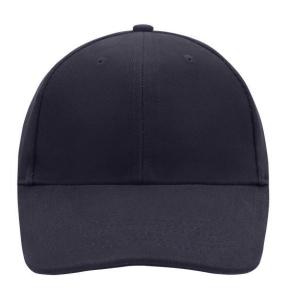

# Classic 6 panel cap with close-fitting front panels

6 embroidered ventilation holes 6 stitching lines on the peak Padded satin sweatband Clip fastener with brass buckle and embroidered eyelet

Super neavy brushed conton

Super heavy brushed cotton

**Fabric:** Outer fabric (350 g/m²): 100%

cotton

Country of origin: Volksrepublik China

Customs tariff number: 65050030

### 6 Panel

Division of cap into 6 segments. Advantage: One of the most popular cap shapes in Europe

Stand: 23.05.2024 - 13:32:40