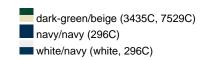

### Trendy children's hat made of smooth cotton

Piping on brim partly in contrasting colour 4 metal eyelets 8 stitching lines on the brim Padded satin sweatband Size: 54 cm/from the age of 4 Matching hat for adults see ref. MB012

Heavy brushed cotton

Fabric: Outer fabric (260 g/m²): 100%

cotton

Country of origin: Volksrepublik China

Customs tariff number: 65050090

#### Care instructions:



#### Partner article:



Fisherman Piping Hat Art-Nr.: MB012

### Available colours

|                            | one size |
|----------------------------|----------|
| Weight in g                | 54 g     |
| VPE                        | 50/200   |
| (Pcs. per inner packaging  |          |
| / pcs. per outer packaging |          |

## Available colours









### **OEKO-TEX® Stoff**

The fabric of this article has been tested for harmful substances and certified acc. to STANDARD 100 by OEKO-TEX®



# Caps to print on

Caps with this label are ideal for printing and embroidering. The construction of the caps leaves a lot of space so the cap is easy to decorate, with the logo presented to perfection.



# 5 Panel Cap

Division of cap into 5 segments. Advantage: A large advertising space without annoying seams on front panels

Stand: 04.06.2024 - 01:55:19