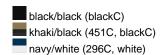

### Trendy children's hat made of smooth cotton

Piping on brim partly in contrasting colour 4 metal eyelets 8 stitching lines on the brim Padded satin sweatband Size: 54 cm/from the age of 4 Matching hat for adults see ref. MB012

Heavy brushed cotton

Fabric: Outer fabric (260 g/m²): 100%

cotton

Country of origin: Volksrepublik China

Customs tariff number: 65050090

#### Care instructions:



#### Partner article:



Fisherman Piping Hat Art-Nr.: MB012

### Available colours

|                            | one size |
|----------------------------|----------|
| Weight in g                | 54 g     |
| VPE                        | 50/200   |
| (Pcs. per inner packaging  |          |
| / pcs. per outer packaging |          |

## Available colours









### **OEKO-TEX® Stoff**

The fabric of this article has been tested for harmful substances and certified acc. to STANDARD 100 by OEKO-TEX®



# Caps to print on

Caps with this label are ideal for printing and embroidering. The construction of the caps leaves a lot of space so the cap is easy to decorate, with the logo presented to perfection.



# 5 Panel Cap

Division of cap into 5 segments. Advantage: A large advertising space without annoying seams on front panels

Stand: 04.06.2024 - 01:55:19