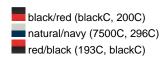

### Trendy children's hat made of smooth cotton

Piping on brim partly in contrasting colour 4 metal eyelets 8 stitching lines on the brim Padded satin sweatband Size: 54 cm/from the age of 4 Matching hat for adults see ref. MB012

Heavy brushed cotton

Fabric: Outer fabric (260 g/m²): 100%

cotton

Country of origin: Volksrepublik China

Customs tariff number: 65050090

#### Care instructions:



#### Partner article:



Fisherman Piping Hat Art-Nr.: MB012

### Available colours

|                            | one size |
|----------------------------|----------|
| Weight in g                | 54 g     |
| VPE                        | 50/200   |
| (Pcs. per inner packaging  |          |
| / pcs. per outer packaging |          |

## Available colours









### **OEKO-TEX® Stoff**

The fabric of this article has been tested for harmful substances and certified acc. to STANDARD 100 by OEKO-TEX®



# Caps to print on

Caps with this label are ideal for printing and embroidering. The construction of the caps leaves a lot of space so the cap is easy to decorate, with the logo presented to perfection.



# 5 Panel Cap

Division of cap into 5 segments. Advantage: A large advertising space without annoying seams on front panels

Stand: 04.06.2024 - 01:55:19