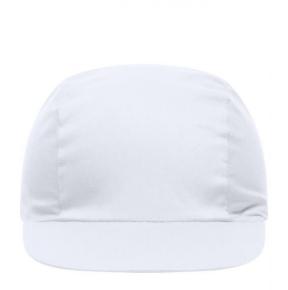

# Promo cap with vertical panel and elastic band

Low-profile Cotton sweatband

**Fabric:** Outer fabric (165 g/m²): 100%

cotton

Country of origin: Volksrepublik China

Customs tariff number: 65050030

#### 3 Panel

Division of cap into 3 segments. Advantage: A large advertising space without annoying seams on front- and side-panels

Stand: 21.06.2024 - 03:24:55