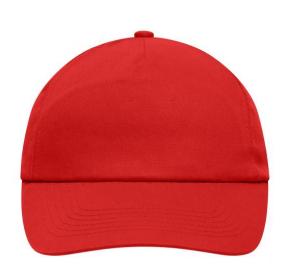

## Promo cap with flap-lamination in front panel

4 embroidered ventilation holes 6 stitching lines on the peak Cotton sweatband Hook and loop fastener

**Fabric:** Outer fabric (165 g/m²): 100%

cotton

Country of origin: Volksrepublik China

## 5 Panel Cap

Division of cap into 5 segments. Advantage: A large advertising space without annoying seams on front panels

Stand: 23.05.2024 - 14:05:20