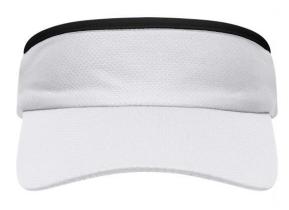

## Sunvisor made of soft mesh

Terry sweatband Elastic band at the back

Fabric:

Outer fabric: 100% polyester

Volksrepublik China

Customs tariff number:

65050030

Care instructions:

Available colours

black (blackC) white (white)

bright-yellow (809M)

royal (301C)

Features

**OEKO-TEX®** Stoff

The fabric of this article has been tested for harmful substances and certified acc. to STANDARD 100 by OEKO-TEX®