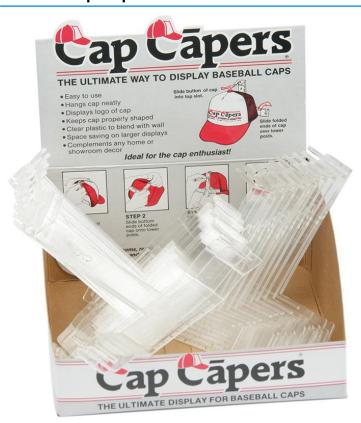

## MB9720 Cap-Caper

## Wall-holders for baseball caps with button

Can be attached with double-sticking adhesive tape or screw Available individually

On purchase of 24 pieces one full decorative carton with instructions will be delivered

## Available colours

|                            | one size |
|----------------------------|----------|
| Weight in g                | 20 g     |
| VPE                        | 24/288   |
| (Pcs. per inner packaging  |          |
| / pcs. per outer packaging |          |