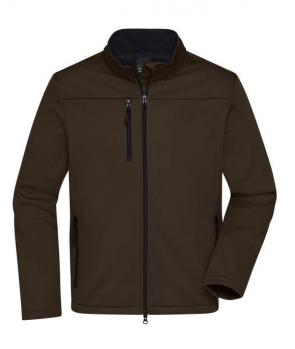

#### Classic softshell jacket in sporty design made of recycled polyester

Pleasantly soft 3-layer function material with TPU-membrane Wind- and waterproof (5,000 mm water column), breathable and permeable to water vapour Seams not sealed Inside made of micro fleece, mesh lining in the front Stand-up collar 2 side pockets and 1 breast pocket with zips Full-length under-panel 2-way zip with chin cup Elastic cord on hem for width-adjustment Zips: YKK JN1171: lightly waisted