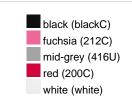

#### Available colours

|                            | one size |
|----------------------------|----------|
| Weight in g                | 430 g    |
| VPE                        | 5/25     |
| (Pcs. per inner packaging  |          |
| / pcs. per outer packaging |          |

## Available colours

OEKO-TEX® Standard 100 Spa
OEKO-Tex® CONFIDENCE IN TEXTILES STANDARD 100 18.0.57944 HOHENSTEIN HTTI Tested for harmful substances. www.oeko-tex.com/standard100

Stand: 29.05.2024 - 05:28:30