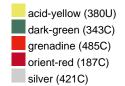

#### Available colours

|                            | one size |
|----------------------------|----------|
| Weight in g                | 430 g    |
| VPE                        | 5/25     |
| (Pcs. per inner packaging  |          |
| / pcs. per outer packaging |          |

## Available colours

OEKO-TEX® Standard 100 Spa
OEKO-Tex® CONFIDENCE IN TEXTILES STANDARD 100 18.0.57944 HOHENSTEIN HTTI Tested for harmful substances. www.oeko-tex.com/standard100

Stand: 29.05.2024 - 05:28:30