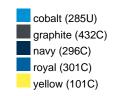

#### Available colours

|                            | one size |
|----------------------------|----------|
| Weight in g                | 430 g    |
| VPE                        | 5/25     |
| (Pcs. per inner packaging  |          |
| / pcs. per outer packaging |          |

## Available colours

OEKO-TEX® Standard 100 Spa
OEKO-Tex® CONFIDENCE IN TEXTILES STANDARD 100 18.0.57944 HOHENSTEIN HTTI Tested for harmful substances. www.oeko-tex.com/standard100

Stand: 29.05.2024 - 05:28:30