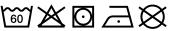

# **MB443 Bath Towel**





### Bath towel in fashionable design

Pleasantly soft cotton terry, combed ring-spun organic-cotton Optimum absorbency Selection of fashionable, bright colours 70 x 140 cm

Fabric: Outer fabric (420 g/m²): 100%

cotton

Türkiye Country of origin:

Customs tariff number: 63026000

## Care instructions:









#### Available colours

|                            | one size |
|----------------------------|----------|
| Weight in g                | 430 g    |
| VPE                        | 5/25     |
| (Pcs. per inner packaging  |          |
| / pcs. per outer packaging |          |

| Measurements in cm | one size  |
|--------------------|-----------|
| Length             | 140,00 cm |
| Width              | 70,00 cm  |
| Distance between   | 9,00 cm   |
| border and edge    |           |
| Distance between   | 3,80 cm   |
| border and edge    |           |

## Available colours









OEKO-TEX® Standard 100 Spa
OEKO-Tex® CONFIDENCE IN TEXTILES STANDARD 100 18.0.57944 HOHENSTEIN HTTI Tested for harmful substances. www.oeko-tex.com/standard100

Stand: 29.05.2024 - 05:28:30