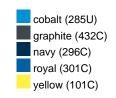

#### Available colours

|                            | one size |
|----------------------------|----------|
| Weight in g                | 430 g    |
| VPE                        | 5/25     |
| (Pcs. per inner packaging  |          |
| / pcs. per outer packaging |          |

## Available colours

OEKO-TEX® Standard 100 Spa
OEKO-Tex® CONFIDENCE IN TEXTILES STANDARD 100 18.0.57944 HOHENSTEIN HTTI Tested for harmful substances. www.oeko-tex.com/standard100

Stand: 31.05.2024 - 12:38:16