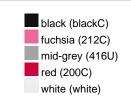

#### Available colours

|                            | one size |
|----------------------------|----------|
| Weight in g                | 430 g    |
| VPE                        | 5/25     |
| (Pcs. per inner packaging  |          |
| / pcs. per outer packaging |          |

## Available colours

OEKO-TEX® Standard 100 Spa
OEKO-Tex® CONFIDENCE IN TEXTILES STANDARD 100 18.0.57944 HOHENSTEIN HTTI Tested for harmful substances. www.oeko-tex.com/standard100

Stand: 31.05.2024 - 12:38:16