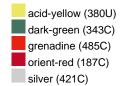

#### Available colours

|                            | one size |
|----------------------------|----------|
| Weight in g                | 430 g    |
| VPE                        | 5/25     |
| (Pcs. per inner packaging  |          |
| / pcs. per outer packaging |          |

## Available colours

OEKO-TEX® Standard 100 Spa
OEKO-Tex® CONFIDENCE IN TEXTILES STANDARD 100 18.0.57944 HOHENSTEIN HTTI Tested for harmful substances. www.oeko-tex.com/standard100

Stand: 31.05.2024 - 12:38:16