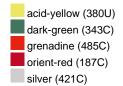

### Available colours

|                            | one size |
|----------------------------|----------|
| Weight in g                | 430 g    |
| VPE                        | 5/25     |
| (Pcs. per inner packaging  |          |
| / pcs. per outer packaging |          |

## Available colours

OEKO-TEX® Standard 100 Spa
OEKO-Tex® CONFIDENCE IN TEXTILES STANDARD 100 18.0.57944 HOHENSTEIN HTTI Tested for harmful substances. www.oeko-tex.com/standard100

Stand: 04.06.2024 - 07:20:38