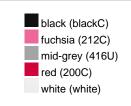

### Available colours

|                            | one size |
|----------------------------|----------|
| Weight in g                | 430 g    |
| VPE                        | 5/25     |
| (Pcs. per inner packaging  |          |
| / pcs. per outer packaging |          |

## Available colours

OEKO-TEX® Standard 100 Spa
OEKO-Tex® CONFIDENCE IN TEXTILES STANDARD 100 18.0.57944 HOHENSTEIN HTTI Tested for harmful substances. www.oeko-tex.com/standard100

Stand: 04.06.2024 - 07:20:38