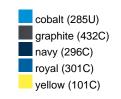

### Available colours

|                            | one size |
|----------------------------|----------|
| Weight in g                | 430 g    |
| VPE                        | 5/25     |
| (Pcs. per inner packaging  |          |
| / pcs. per outer packaging |          |

## Available colours

OEKO-TEX® Standard 100 Spa
OEKO-Tex® CONFIDENCE IN TEXTILES STANDARD 100 18.0.57944 HOHENSTEIN HTTI Tested for harmful substances. www.oeko-tex.com/standard100

Stand: 04.06.2024 - 07:20:38