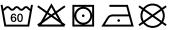

# **MB443 Bath Towel**





## Bath towel in fashionable design

Pleasantly soft cotton terry, combed ring-spun organic-cotton Optimum absorbency Selection of fashionable, bright colours 70 x 140 cm

Fabric: Outer fabric (420 g/m²): 100%

cotton

Türkiye Country of origin:

Customs tariff number: 63026000

# Care instructions:









### Available colours

|                            | one size |
|----------------------------|----------|
| Weight in g                | 430 g    |
| VPE                        | 5/25     |
| (Pcs. per inner packaging  |          |
| / pcs. per outer packaging |          |

| Measurements in cm | one size  |
|--------------------|-----------|
| Length             | 140,00 cm |
| Width              | 70,00 cm  |
| Distance between   | 9,00 cm   |
| border and edge    |           |
| Distance between   | 3,80 cm   |
| border and edge    |           |

## Available colours









OEKO-TEX® Standard 100 Spa
OEKO-Tex® CONFIDENCE IN TEXTILES STANDARD 100 18.0.57944 HOHENSTEIN HTTI Tested for harmful substances. www.oeko-tex.com/standard100

Stand: 04.06.2024 - 07:20:38