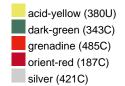

#### Available colours

|                            | one size |
|----------------------------|----------|
| Weight in g                | 430 g    |
| VPE                        | 5/25     |
| (Pcs. per inner packaging  |          |
| / pcs. per outer packaging |          |

## Available colours

OEKO-TEX® Standard 100 Spa
OEKO-Tex® CONFIDENCE IN TEXTILES STANDARD 100 18.0.57944 HOHENSTEIN HTTI Tested for harmful substances. www.oeko-tex.com/standard100

Stand: 03.06.2024 - 23:39:59