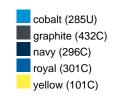

#### Available colours

|                            | one size |
|----------------------------|----------|
| Weight in g                | 430 g    |
| VPE                        | 5/25     |
| (Pcs. per inner packaging  |          |
| / pcs. per outer packaging |          |

## Available colours

OEKO-TEX® Standard 100 Spa
OEKO-Tex® CONFIDENCE IN TEXTILES STANDARD 100 18.0.57944 HOHENSTEIN HTTI Tested for harmful substances. www.oeko-tex.com/standard100

Stand: 03.06.2024 - 23:39:59