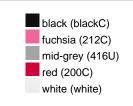

#### Available colours

|                            | one size |
|----------------------------|----------|
| Weight in g                | 430 g    |
| VPE                        | 5/25     |
| (Pcs. per inner packaging  |          |
| / pcs. per outer packaging |          |

## Available colours

OEKO-TEX® Standard 100 Spa
OEKO-Tex® CONFIDENCE IN TEXTILES STANDARD 100 18.0.57944 HOHENSTEIN HTTI Tested for harmful substances. www.oeko-tex.com/standard100

Stand: 03.06.2024 - 23:39:59