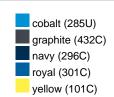

#### Available colours

|                            | one size |
|----------------------------|----------|
| Weight in g                | 430 g    |
| VPE                        | 5/25     |
| (Pcs. per inner packaging  |          |
| / pcs. per outer packaging |          |

## Available colours

OEKO-TEX® Standard 100 Spa
OEKO-Tex® CONFIDENCE IN TEXTILES STANDARD 100 18.0.57944 HOHENSTEIN HTTI Tested for harmful substances. www.oeko-tex.com/standard100

Stand: 31.05.2024 - 13:24:25