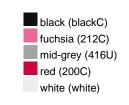

#### Available colours

|                            | one size |
|----------------------------|----------|
| Weight in g                | 430 g    |
| VPE                        | 5/25     |
| (Pcs. per inner packaging  |          |
| / pcs. per outer packaging |          |

## Available colours

OEKO-TEX® Standard 100 Spa
OEKO-Tex® CONFIDENCE IN TEXTILES STANDARD 100 18.0.57944 HOHENSTEIN HTTI Tested for harmful substances. www.oeko-tex.com/standard100

Stand: 31.05.2024 - 13:24:25