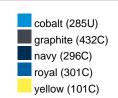

#### Available colours

|                            | one size |
|----------------------------|----------|
| Weight in g                | 430 g    |
| VPE                        | 5/25     |
| (Pcs. per inner packaging  |          |
| / pcs. per outer packaging |          |

## Available colours

OEKO-TEX® Standard 100 Spa
OEKO-Tex® CONFIDENCE IN TEXTILES STANDARD 100 18.0.57944 HOHENSTEIN HTTI Tested for harmful substances. www.oeko-tex.com/standard100

Stand: 29.05.2024 - 05:09:10