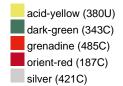

#### Available colours

|                            | one size |
|----------------------------|----------|
| Weight in g                | 430 g    |
| VPE                        | 5/25     |
| (Pcs. per inner packaging  |          |
| / pcs. per outer packaging |          |

## Available colours

OEKO-TEX® Standard 100 Spa
OEKO-Tex® CONFIDENCE IN TEXTILES STANDARD 100 18.0.57944 HOHENSTEIN HTTI Tested for harmful substances. www.oeko-tex.com/standard100

Stand: 29.05.2024 - 05:09:10