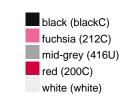

#### Available colours

|                            | one size |
|----------------------------|----------|
| Weight in g                | 430 g    |
| VPE                        | 5/25     |
| (Pcs. per inner packaging  |          |
| / pcs. per outer packaging |          |

## Available colours

OEKO-TEX® Standard 100 Spa
OEKO-Tex® CONFIDENCE IN TEXTILES STANDARD 100 18.0.57944 HOHENSTEIN HTTI Tested for harmful substances. www.oeko-tex.com/standard100

Stand: 29.05.2024 - 05:09:10