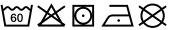

# **MB443 Bath Towel**





### Bath towel in fashionable design

Pleasantly soft cotton terry, combed ring-spun organic-cotton Optimum absorbency Selection of fashionable, bright colours 70 x 140 cm

Fabric: Outer fabric (420 g/m²): 100%

cotton

Türkiye Country of origin:

Customs tariff number: 63026000

# Care instructions:









#### Available colours

|                            | one size |
|----------------------------|----------|
| Weight in g                | 430 g    |
| VPE                        | 5/25     |
| (Pcs. per inner packaging  |          |
| / pcs. per outer packaging |          |

| Measurements in cm | one size  |
|--------------------|-----------|
| Length             | 140,00 cm |
| Width              | 70,00 cm  |
| Distance between   | 9,00 cm   |
| border and edge    |           |
| Distance between   | 3,80 cm   |
| border and edge    |           |

## Available colours









OEKO-TEX® Standard 100 Spa
OEKO-Tex® CONFIDENCE IN TEXTILES STANDARD 100 18.0.57944 HOHENSTEIN HTTI Tested for harmful substances. www.oeko-tex.com/standard100

Stand: 29.05.2024 - 05:09:10