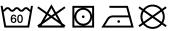

# **MB443 Bath Towel**





### Bath towel in fashionable design

Pleasantly soft cotton terry, combed ring-spun organic-cotton Optimum absorbency Selection of fashionable, bright colours 70 x 140 cm

Fabric: Outer fabric (420 g/m²): 100%

cotton

Türkiye Country of origin:

Customs tariff number: 63026000

# Care instructions:









#### Available colours

|                            | one size |
|----------------------------|----------|
| Weight in g                | 430 g    |
| VPE                        | 5/25     |
| (Pcs. per inner packaging  |          |
| / pcs. per outer packaging |          |

| Measurements in cm | one size  |
|--------------------|-----------|
| Length             | 140,00 cm |
| Width              | 70,00 cm  |
| Distance between   | 9,00 cm   |
| border and edge    |           |
| Distance between   | 3,80 cm   |
| border and edge    |           |

## Available colours









OEKO-TEX® Standard 100 Spa
OEKO-Tex® CONFIDENCE IN TEXTILES STANDARD 100 18.0.57944 HOHENSTEIN HTTI Tested for harmful substances. www.oeko-tex.com/standard100

Stand: 05.06.2024 - 14:37:14