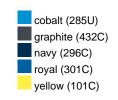

#### Available colours

|                            | one size |
|----------------------------|----------|
| Weight in g                | 430 g    |
| VPE                        | 5/25     |
| (Pcs. per inner packaging  |          |
| / pcs. per outer packaging |          |

## Available colours

OEKO-TEX® Standard 100 Spa
OEKO-Tex® CONFIDENCE IN TEXTILES STANDARD 100 18.0.57944 HOHENSTEIN HTTI Tested for harmful substances. www.oeko-tex.com/standard100

Stand: 05.06.2024 - 14:37:14