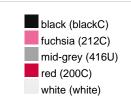

#### Available colours

|                            | one size |
|----------------------------|----------|
| Weight in g                | 430 g    |
| VPE                        | 5/25     |
| (Pcs. per inner packaging  |          |
| / pcs. per outer packaging |          |

## Available colours

OEKO-TEX® Standard 100 Spa
OEKO-Tex® CONFIDENCE IN TEXTILES STANDARD 100 18.0.57944 HOHENSTEIN HTTI Tested for harmful substances. www.oeko-tex.com/standard100

Stand: 05.06.2024 - 14:37:14