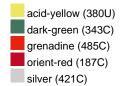

#### Available colours

|                            | one size |
|----------------------------|----------|
| Weight in g                | 430 g    |
| VPE                        | 5/25     |
| (Pcs. per inner packaging  |          |
| / pcs. per outer packaging |          |

## Available colours

OEKO-TEX® Standard 100 Spa
OEKO-Tex® CONFIDENCE IN TEXTILES STANDARD 100 18.0.57944 HOHENSTEIN HTTI Tested for harmful substances. www.oeko-tex.com/standard100

Stand: 05.06.2024 - 14:37:14