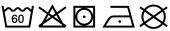

# **MB442 Hand Towel**





#### Towel in fashionable design

Pleasantly soft cotton terry, combed ring-spun organic-cotton Optimum absorbency Selection of fashionable, bright colours 50 x 100 cm

Fabric: Outer fabric (420 g/m²): 100%

cotton

Türkiye Country of origin:

**Customs tariff number:** 63026000

# Care instructions:









### Available colours

|                            | one size |
|----------------------------|----------|
| Weight in g                | 222 g    |
| VPE                        | 5/50     |
| (Pcs. per inner packaging  |          |
| / pcs. per outer packaging |          |

| Measurements in cm | one size  |
|--------------------|-----------|
| Length             | 100,00 cm |
| Width              | 50,00 cm  |
| Distance between   | 8,00 cm   |
| border and edge    |           |
| Distance between   | 3,80 cm   |
| border and edge    |           |

## Available colours









OEKO-TEX® Standard 100 Spa
OEKO-Tex® CONFIDENCE IN TEXTILES STANDARD 100 18.0.57944 HOHENSTEIN HTTI Tested for harmful substances. www.oeko-tex.com/standard100

Stand: 05.06.2024 - 20:13:21