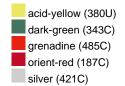

### Available colours

|                            | one size |
|----------------------------|----------|
| Weight in g                | 222 g    |
| VPE                        | 5/50     |
| (Pcs. per inner packaging  |          |
| / pcs. per outer packaging |          |

## Available colours

OEKO-TEX® Standard 100 Spa
OEKO-Tex® CONFIDENCE IN TEXTILES STANDARD 100 18.0.57944 HOHENSTEIN HTTI Tested for harmful substances. www.oeko-tex.com/standard100

Stand: 05.06.2024 - 20:13:21