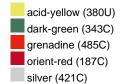

### Available colours

|                            | one size |
|----------------------------|----------|
| Weight in g                | 222 g    |
| VPE                        | 5/50     |
| (Pcs. per inner packaging  |          |
| / pcs. per outer packaging |          |

## Available colours

OEKO-TEX® Standard 100 Spa
OEKO-Tex® CONFIDENCE IN TEXTILES STANDARD 100 18.0.57944 HOHENSTEIN HTTI Tested for harmful substances. www.oeko-tex.com/standard100

Stand: 06.06.2024 - 05:01:17