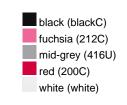

#### Available colours

|                            | one size |
|----------------------------|----------|
| Weight in g                | 222 g    |
| VPE                        | 5/50     |
| (Pcs. per inner packaging  |          |
| / pcs. per outer packaging |          |

## Available colours

OEKO-TEX® Standard 100 Spa
OEKO-Tex® CONFIDENCE IN TEXTILES STANDARD 100 18.0.57944 HOHENSTEIN HTTI Tested for harmful substances. www.oeko-tex.com/standard100

Stand: 01.06.2024 - 07:49:21