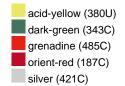

#### Available colours

|                            | one size |
|----------------------------|----------|
| Weight in g                | 222 g    |
| VPE                        | 5/50     |
| (Pcs. per inner packaging  |          |
| / pcs. per outer packaging |          |

## Available colours

OEKO-TEX® Standard 100 Spa
OEKO-Tex® CONFIDENCE IN TEXTILES STANDARD 100 18.0.57944 HOHENSTEIN HTTI Tested for harmful substances. www.oeko-tex.com/standard100

Stand: 01.06.2024 - 07:49:21