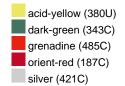

### Available colours

|                            | one size |
|----------------------------|----------|
| Weight in g                | 222 g    |
| VPE                        | 5/50     |
| (Pcs. per inner packaging  |          |
| / pcs. per outer packaging |          |

## Available colours

OEKO-TEX® Standard 100 Spa
OEKO-Tex® CONFIDENCE IN TEXTILES STANDARD 100 18.0.57944 HOHENSTEIN HTTI Tested for harmful substances. www.oeko-tex.com/standard100

Stand: 05.06.2024 - 14:25:46