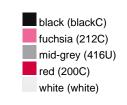

#### Available colours

|                            | one size |
|----------------------------|----------|
| Weight in g                | 222 g    |
| VPE                        | 5/50     |
| (Pcs. per inner packaging  |          |
| / pcs. per outer packaging |          |

## Available colours

OEKO-TEX® Standard 100 Spa
OEKO-Tex® CONFIDENCE IN TEXTILES STANDARD 100 18.0.57944 HOHENSTEIN HTTI Tested for harmful substances. www.oeko-tex.com/standard100

Stand: 01.06.2024 - 10:35:27