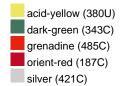

#### Available colours

|                            | one size |
|----------------------------|----------|
| Weight in g                | 222 g    |
| VPE                        | 5/50     |
| (Pcs. per inner packaging  |          |
| / pcs. per outer packaging |          |

## Available colours

OEKO-TEX® Standard 100 Spa
OEKO-Tex® CONFIDENCE IN TEXTILES STANDARD 100 18.0.57944 HOHENSTEIN HTTI Tested for harmful substances. www.oeko-tex.com/standard100

Stand: 01.06.2024 - 10:35:27