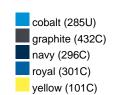

#### Available colours

|                            | one size |
|----------------------------|----------|
| Weight in g                | 222 g    |
| VPE                        | 5/50     |
| (Pcs. per inner packaging  |          |
| / pcs. per outer packaging |          |

## Available colours

OEKO-TEX® Standard 100 Spa
OEKO-Tex® CONFIDENCE IN TEXTILES STANDARD 100 18.0.57944 HOHENSTEIN HTTI Tested for harmful substances. www.oeko-tex.com/standard100

Stand: 01.06.2024 - 10:35:27