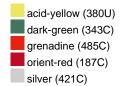

### Available colours

|                            | one size |
|----------------------------|----------|
| Weight in g                | 73 g     |
| VPE                        | 5/250    |
| (Pcs. per inner packaging  |          |
| / pcs. per outer packaging |          |

## Available colours

OEKO-TEX® Standard 100 Spa
OEKO-Tex® CONFIDENCE IN TEXTILES STANDARD 100 18.0.57944 HOHENSTEIN HTTI Tested for harmful substances. www.oeko-tex.com/standard100

Stand: 05.06.2024 - 08:10:32