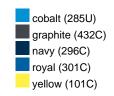

### Available colours

|                            | one size |
|----------------------------|----------|
| Weight in g                | 73 g     |
| VPE                        | 5/250    |
| (Pcs. per inner packaging  |          |
| / pcs. per outer packaging |          |

## Available colours

OEKO-TEX® Standard 100 Spa
OEKO-Tex® CONFIDENCE IN TEXTILES STANDARD 100 18.0.57944 HOHENSTEIN HTTI Tested for harmful substances. www.oeko-tex.com/standard100

Stand: 05.06.2024 - 08:10:32