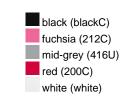

### Available colours

|                            | one size |
|----------------------------|----------|
| Weight in g                | 73 g     |
| VPE                        | 5/250    |
| (Pcs. per inner packaging  |          |
| / pcs. per outer packaging |          |

## Available colours

OEKO-TEX® Standard 100 Spa
OEKO-Tex® CONFIDENCE IN TEXTILES STANDARD 100 18.0.57944 HOHENSTEIN HTTI Tested for harmful substances. www.oeko-tex.com/standard100

Stand: 05.06.2024 - 08:10:32