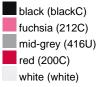

## Available colours

|                            | one size |
|----------------------------|----------|
| Weight in g                | 73 g     |
| VPE                        | 5/250    |
| (Pcs. per inner packaging  |          |
| / pcs. per outer packaging |          |

## Available colours