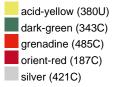

## Available colours

|                            | one size |
|----------------------------|----------|
| Weight in g                | 73 g     |
| VPE                        | 5/250    |
| (Pcs. per inner packaging  |          |
| / pcs. per outer packaging |          |

## Available colours