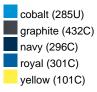

## Available colours

|                            | one size |
|----------------------------|----------|
| Weight in g                | 73 g     |
| VPE                        | 5/250    |
| (Pcs. per inner packaging  |          |
| / pcs. per outer packaging |          |

## Available colours