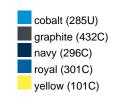

#### Available colours

|                            | one size |
|----------------------------|----------|
| Weight in g                | 73 g     |
| VPE                        | 5/250    |
| (Pcs. per inner packaging  |          |
| / pcs. per outer packaging |          |

## Available colours

OEKO-TEX® Standard 100 Spa
OEKO-Tex® CONFIDENCE IN TEXTILES STANDARD 100 18.0.57944 HOHENSTEIN HTTI Tested for harmful substances. www.oeko-tex.com/standard100

Stand: 01.06.2024 - 07:37:40