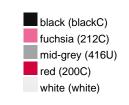

#### Available colours

|                            | one size |
|----------------------------|----------|
| Weight in g                | 73 g     |
| VPE                        | 5/250    |
| (Pcs. per inner packaging  |          |
| / pcs. per outer packaging |          |

## Available colours

OEKO-TEX® Standard 100 Spa
OEKO-Tex® CONFIDENCE IN TEXTILES STANDARD 100 18.0.57944 HOHENSTEIN HTTI Tested for harmful substances. www.oeko-tex.com/standard100

Stand: 01.06.2024 - 07:37:40