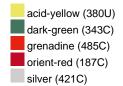

#### Available colours

|                            | one size |
|----------------------------|----------|
| Weight in g                | 73 g     |
| VPE                        | 5/250    |
| (Pcs. per inner packaging  |          |
| / pcs. per outer packaging |          |

## Available colours

OEKO-TEX® Standard 100 Spa
OEKO-Tex® CONFIDENCE IN TEXTILES STANDARD 100 18.0.57944 HOHENSTEIN HTTI Tested for harmful substances. www.oeko-tex.com/standard100

Stand: 01.06.2024 - 07:37:40