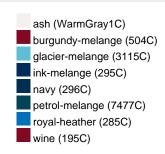

#### Available colours

| 7 (Validatio Goldato       |       |       |       |       |       |       |  |  |  |  |
|----------------------------|-------|-------|-------|-------|-------|-------|--|--|--|--|
|                            | xs    | s     | М     | L     | XL    | XXL   |  |  |  |  |
| Weight in g                | 273 g | 287 g | 337 g | 383 g | 405 g | 441 g |  |  |  |  |
| VPE                        | 1/30  | 1/30  | 1/30  | 1/30  | 1/30  | 1/30  |  |  |  |  |
| (Pcs. per inner packaging  |       |       |       |       |       |       |  |  |  |  |
| / pcs. per outer packaging |       |       |       |       |       |       |  |  |  |  |

# Available colours