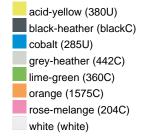

#### Available colours

| 7 (Validatio Goldato       |       |       |       |       |       |       |  |  |  |  |
|----------------------------|-------|-------|-------|-------|-------|-------|--|--|--|--|
|                            | xs    | s     | М     | L     | XL    | XXL   |  |  |  |  |
| Weight in g                | 273 g | 287 g | 337 g | 383 g | 405 g | 441 g |  |  |  |  |
| VPE                        | 1/30  | 1/30  | 1/30  | 1/30  | 1/30  | 1/30  |  |  |  |  |
| (Pcs. per inner packaging  |       |       |       |       |       |       |  |  |  |  |
| / pcs. per outer packaging |       |       |       |       |       |       |  |  |  |  |

# Available colours