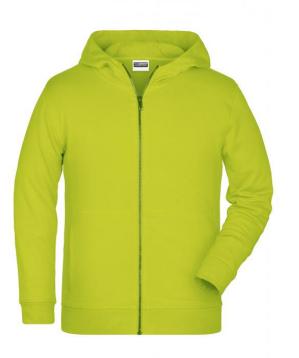

# Hooded sweat jacket with zip

High-quality French terry 85% combed ring-spun organic cotton Two-layer hood with drawcord Lateral dividing seams at the front, kangaroo pocket Cuffs with elastane YKK-zip Tear off!®-label 8025: lightly waisted 8026K: without cord

Fabric:

Country of origin:

Pakistan 61102099

Customs tariff number:

Care instructions:

Partner article:

Men's Zip Hoody Art-Nr.: 8026

Ladies' Zip Hoody Art-Nr.: 8025