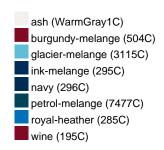

#### Available colours

| A Validatio Goldato        |       |       |       |       |       |       |  |  |  |
|----------------------------|-------|-------|-------|-------|-------|-------|--|--|--|
|                            | xs    | s     | М     | L     | XL    | XXL   |  |  |  |
| Weight in g                | 273 g | 287 g | 337 g | 383 g | 405 g | 441 g |  |  |  |
| VPE                        | 1/30  | 1/30  | 1/30  | 1/30  | 1/30  | 1/30  |  |  |  |
| (Pcs. per inner packaging  |       |       |       |       |       |       |  |  |  |
| / pcs. per outer packaging |       |       |       |       |       |       |  |  |  |

# Available colours