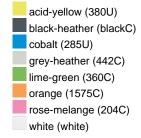

#### Available colours

| A Validatio Goldato        |       |       |       |       |       |       |  |  |  |
|----------------------------|-------|-------|-------|-------|-------|-------|--|--|--|
|                            | xs    | s     | М     | L     | XL    | XXL   |  |  |  |
| Weight in g                | 273 g | 287 g | 337 g | 383 g | 405 g | 441 g |  |  |  |
| VPE                        | 1/30  | 1/30  | 1/30  | 1/30  | 1/30  | 1/30  |  |  |  |
| (Pcs. per inner packaging  |       |       |       |       |       |       |  |  |  |
| / pcs. per outer packaging |       |       |       |       |       |       |  |  |  |

# Available colours