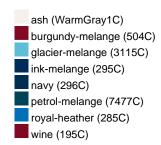

### Available colours

| Transacto del alla         |       |       |       |       |       |       |       |  |  |  |  |
|----------------------------|-------|-------|-------|-------|-------|-------|-------|--|--|--|--|
|                            | xs    | s     | М     | L     | XL    | XXL   | 3XL   |  |  |  |  |
| Weight in g                | 467 g | 489 g | 549 g | 583 g | 619 g | 638 g | 651 g |  |  |  |  |
| VPE                        | 1/30  | 1/30  | 1/30  | 1/30  | 1/30  | 1/30  | 1/30  |  |  |  |  |
| (Pcs. per inner packaging  |       |       |       |       |       |       |       |  |  |  |  |
| / pcs. per outer packaging |       |       |       |       |       |       |       |  |  |  |  |