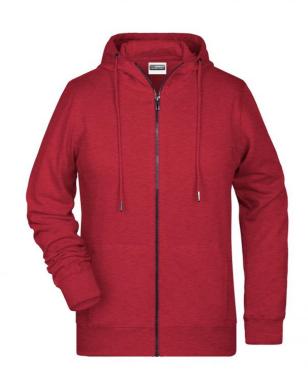

# Hooded sweat jacket with zip

High-quality French terry 85% combed ring-spun organic cotton Two-layer hood with drawcord Lateral dividing seams at the front, kangaroo pocket Cuffs with elastane

YKK-zip Tear off!®-label 8025: lightly waisted