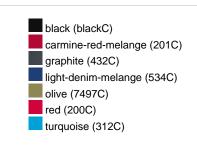

## Available colours

|                            | xs    | s     | М     | L     | XL    | XXL   | 3XL   |
|----------------------------|-------|-------|-------|-------|-------|-------|-------|
| Weight in g                | 474 g | 514 g | 552 g | 592 g | 632 g | 672 g | 712 g |
| VPE                        | 1/30  | 1/30  | 1/30  | 1/30  | 1/30  | 1/30  | 1/30  |
| (Pcs. per inner packaging  |       |       |       |       |       |       |       |
| / pcs. per outer packaging |       |       |       |       |       |       |       |