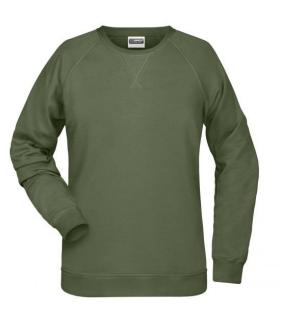

# Classic sweatshirt with raglan sleeves

High-quality French terry, 85% combed ring-spun organic cotton Classic round neck, necktape Collar and cuffs with elastane Collar patch Tear off!-label 8021: lightly waisted

Care instructions:

Partner article:

Men's Sweat Art-Nr.: 8022

Available colours

|                            | XS    | S     | м     | L     | XL    | XXL   | 3XL   |
|----------------------------|-------|-------|-------|-------|-------|-------|-------|
| Weight in g                | 327 g | 337 g | 366 g | 388 g | 415 g | 432 g | 450 g |
| VPE                        | 1/30  | 1/30  | 1/30  | 1/30  | 1/30  | 1/30  | 1/30  |
| (Pcs. per inner packaging  |       |       |       |       |       |       |       |
| / pcs. per outer packaging |       |       |       |       |       |       |       |

| Measurements in cm   | XS       | S        | м        | L        | XL       | XXL      | 3XL      |
|----------------------|----------|----------|----------|----------|----------|----------|----------|
| 1/2 chest            | 48,00 cm | 51,00 cm | 54,00 cm | 57,00 cm | 60,00 cm | 63,00 cm | 66,00 cm |
| length from shoulder | 62,00 cm | 64,00 cm | 66,00 cm | 68,00 cm | 70,00 cm | 71,00 cm | 72,00 cm |
| sleeve length        | 71,00 cm | 71,50 cm | 72,00 cm | 72,50 cm | 73,00 cm | 73,50 cm | 74,00 cm |