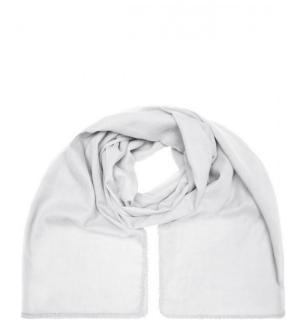

## Fashionable scarf with decorative border along the edge

Effective look

Soft and pleasant to wear Measurements: 170 x 70 cm

**Fabric:** Outer fabric (50 g/m²): 100% cotton

Country of origin: Volksrepublik China