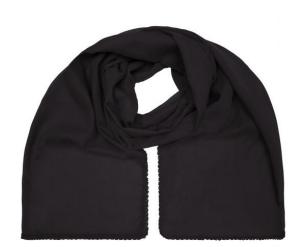

## Fashionable scarf with decorative border along the edge

Effective look

Soft and pleasant to wear Measurements: 170 x 70 cm

**Fabric:** Outer fabric (50 g/m²): 100% cotton

Country of origin: Volksrepublik China