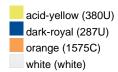

### Available colours

|                            | 30 x 50 cm |
|----------------------------|------------|
| Weight in g                | 60 g       |
| VPE                        | 5/250      |
| (Pcs. per inner packaging  |            |
| / pcs. per outer packaging |            |

#### Available colours

OEKO-TEX® Standard 100 Spa
OEKO-Tex® CONFIDENCE IN TEXTILES STANDARD 100 18.0.57944 HOHENSTEIN HTTI Tested for harmful substances. www.oeko-tex.com/standard100

Stand: 05.06.2024 - 12:29:26