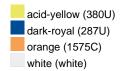

## Available colours

|                            | 30 x 50 cm |
|----------------------------|------------|
| Weight in g                | 60 g       |
| VPE                        | 5/250      |
| (Pcs. per inner packaging  |            |
| / pcs. per outer packaging |            |

### Available colours

OEKO-TEX® Standard 100 Spa
OEKO-Tex® CONFIDENCE IN TEXTILES STANDARD 100 18.0.57944 HOHENSTEIN HTTI Tested for harmful substances. www.oeko-tex.com/standard100

Stand: 05.06.2024 - 22:05:54