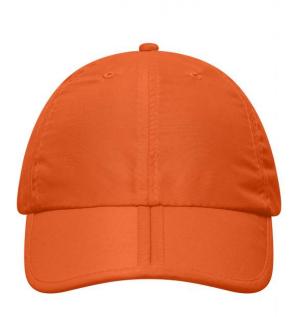

## Foldable 6 panel cap made of soft microfibre

Wind-and water-repellent Breathable Low-profile 6 embroidered ventilation holes Preformed, sturdy peak, foldable in the middle Sporty band with clip fastener