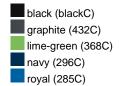

### Available colours

|                            | one size |
|----------------------------|----------|
| Weight in g                | 71 g     |
| VPE                        | 25/250   |
| (Pcs. per inner packaging  |          |
| / pcs. per outer packaging |          |

# Available colours

OEKO-TEX® Standard 100 Spa
OEKO-Tex® CONFIDENCE IN TEXTILES STANDARD 100 18.0.57944 HOHENSTEIN HTTI Tested for harmful substances. www.oeko-tex.com/standard100

Stand: 05.06.2024 - 10:29:30