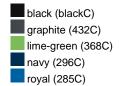

### Available colours

|                            | one size |
|----------------------------|----------|
| Weight in g                | 71 g     |
| VPE                        | 25/250   |
| (Pcs. per inner packaging  |          |
| / pcs. per outer packaging |          |

# Available colours

OEKO-TEX® Standard 100 Spa
OEKO-Tex® CONFIDENCE IN TEXTILES STANDARD 100 18.0.57944 HOHENSTEIN HTTI Tested for harmful substances. www.oeko-tex.com/standard100

Stand: 01.06.2024 - 05:05:57