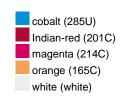

## Guest towel in a lot of colours

Soft cotton terry quality Size: 30 x 50 cm

Fabric: Outer fabric (420 g/m²): 100%

cotton

Country of origin: Türkiye

63026000 **Customs tariff number:** 

### Available colours

|                            | one size |
|----------------------------|----------|
| Weight in g                | 71 g     |
| VPE                        | 25/250   |
| (Pcs. per inner packaging  |          |
| / pcs. per outer packaging |          |

# Available colours

OEKO-TEX® Standard 100 Spa
OEKO-Tex® CONFIDENCE IN TEXTILES STANDARD 100 18.0.57944 HOHENSTEIN HTTI Tested for harmful substances. www.oeko-tex.com/standard100

Stand: 01.06.2024 - 07:39:19