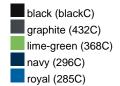

## Guest towel in a lot of colours

Soft cotton terry quality Size: 30 x 50 cm

Fabric: Outer fabric (420 g/m²): 100%

cotton

Country of origin: Türkiye

63026000 **Customs tariff number:** 

### Available colours

|                            | one size |
|----------------------------|----------|
| Weight in g                | 71 g     |
| VPE                        | 25/250   |
| (Pcs. per inner packaging  |          |
| / pcs. per outer packaging |          |

# Available colours

OEKO-TEX® Standard 100 Spa
OEKO-Tex® CONFIDENCE IN TEXTILES STANDARD 100 18.0.57944 HOHENSTEIN HTTI Tested for harmful substances. www.oeko-tex.com/standard100

Stand: 01.06.2024 - 07:39:19