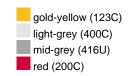

## Guest towel in a lot of colours

Soft cotton terry quality Size: 30 x 50 cm

Fabric: Outer fabric (420 g/m²): 100%

cotton

Country of origin: Türkiye

63026000 **Customs tariff number:** 

### Available colours

|                            | one size |
|----------------------------|----------|
| Weight in g                | 71 g     |
| VPE                        | 25/250   |
| (Pcs. per inner packaging  |          |
| / pcs. per outer packaging |          |

# Available colours

OEKO-TEX® Standard 100 Spa
OEKO-Tex® CONFIDENCE IN TEXTILES STANDARD 100 18.0.57944 HOHENSTEIN HTTI Tested for harmful substances. www.oeko-tex.com/standard100

Stand: 01.06.2024 - 07:39:19