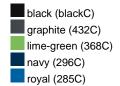

### Available colours

|                            | one size |
|----------------------------|----------|
| Weight in g                | 71 g     |
| VPE                        | 25/250   |
| (Pcs. per inner packaging  |          |
| / pcs. per outer packaging |          |

# Available colours

OEKO-TEX® Standard 100 Spa
OEKO-Tex® CONFIDENCE IN TEXTILES STANDARD 100 18.0.57944 HOHENSTEIN HTTI Tested for harmful substances. www.oeko-tex.com/standard100

Stand: 05.06.2024 - 08:29:14