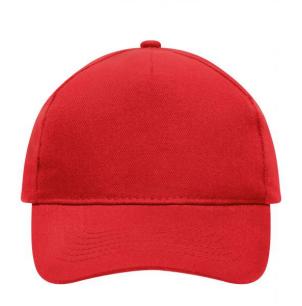

### Classic cap

4 embroidered ventilation holes 6 stitching lines on the peak Laminated front panel Padded satin sweatband Hook and loop fastener Heavy brushed cotton

**Fabric:** Outer fabric (260 g/m²): 100%

## 5 Panel Cap

Division of cap into 5 segments. Advantage: A large advertising space without annoying seams on front panels

Stand: 02.06.2024 - 17:22:02