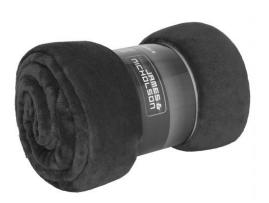

## Fluffy fleece blanket

Multi-functional for catering trade and leisure Decorative gift pack with sleeve Measurements: 130 x 180 cm

| Fabric:                | Outer fabric (285 g/m²): 100% polyester (recycled) |
|------------------------|----------------------------------------------------|
| Country of origin:     | Volksrepublik China                                |
| Customs tariff number: | 63014010                                           |