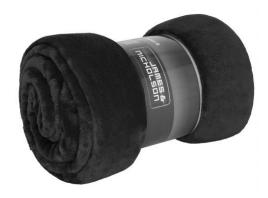

## Fluffy fleece blanket

Multi-functional for catering trade and leisure Decorative gift pack with sleeve Measurements: 130 x 180 cm

Outer fabric (285 g/m²): 100% Fabric:

polyester (recycled)

Country of origin: Volksrepublik China